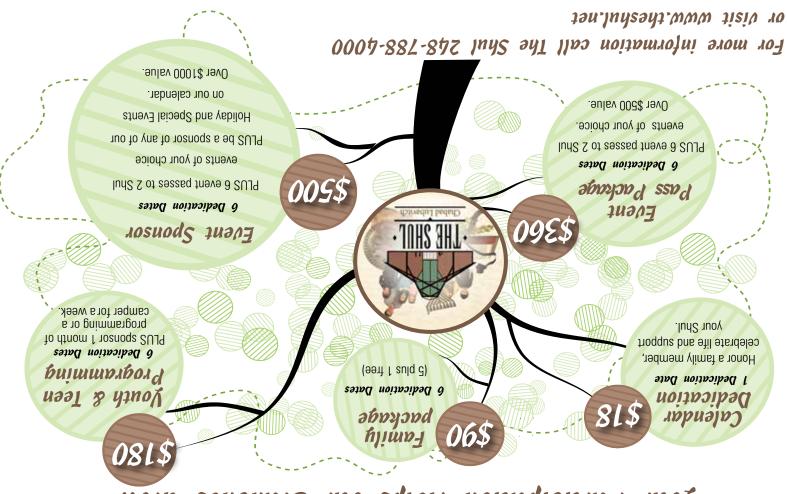

Your Participation Helps our Branches Grow

ב״ה

## Calendar Dedication Form

Only \$18 per date. Dedicate 5 and get 1 Free. Please enter your details:

| Name:                                                                                                                      | Phone Number:                                                 |
|----------------------------------------------------------------------------------------------------------------------------|---------------------------------------------------------------|
| For questions or payment over the phone, please of                                                                         | call The Shul, <b>248-788-4000</b> ext. 102 or 142            |
| PLEASE CHECK: Happy Birthday to In memory of Happy A Other greeting:                                                       | Anniversary to In Honor of                                    |
| Name:                                                                                                                      | Date: Month Day Year                                          |
| Please enter the name as it is to appear in the Calendar Please select on which date the dedication should appear: Jewish  | Secular Date DATE 1                                           |
|                                                                                                                            | Anniversary to In Honor of                                    |
| Other greeting:                                                                                                            |                                                               |
| Name:  Please enter the name as it is to appear in the Calendar                                                            | Date: Month Day Year                                          |
| Please select on which date the dedication should appear: Jewish                                                           | Secular Date DATE 2                                           |
|                                                                                                                            | Anniversary to In Honor of                                    |
| Other greeting:                                                                                                            |                                                               |
| Name:  Please enter the name as it is to appear in the Calendar                                                            | Date: Month Day Year                                          |
| Please select on which date the dedication should appear: Jewish                                                           | Secular Date DATE 3                                           |
| PLEASE CHECK: Happy Birthday to In memory of Happy A                                                                       | Anniversary to In Honor of                                    |
| Other greeting:                                                                                                            |                                                               |
| Name:                                                                                                                      | Date: Month Day Year                                          |
| Please enter the name as it is to appear in the Calendar  Please select on which date the dedication should appear: Jewish | Secular Date DATE 4                                           |
| PLEASE CHECK: Happy Birthday to In memory of Happy A                                                                       | Anniversary to In Honor of                                    |
| Other greeting:                                                                                                            |                                                               |
| Name:                                                                                                                      | Date: Month Day Year                                          |
| Please enter the name as it is to appear in the Calendar Please select on which date the dedication should appear: Jewish  | Secular Date DATE 5                                           |
|                                                                                                                            | Anniversary to In Honor of                                    |
| Other greeting:                                                                                                            |                                                               |
| Name:  Please enter the name as it is to appear in the Calendar                                                            | Date:   Month   Day   Year  FREE with the purchase of 5 date. |
| Please select on which date the dedication should appear: Jewish                                                           | Secular Date DATE 6                                           |
| Please make my selections                                                                                                  |                                                               |
| CREDIT CARD P                                                                                                              | PAYMENT FORM                                                  |
| CARD TYPE: Visa Master Card Amex Num                                                                                       |                                                               |
| Expiration: Billing Zip code:                                                                                              | Check enclosed                                                |
| Amount: \$ This is a Tax Deductible Donation                                                                               |                                                               |